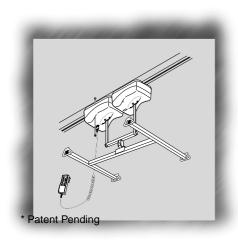

#### **Installation & Commissioning of system**

- Survey prior to installation
- · 24 hour technical service and support
- Modular Gantry sized to suit location
- 2 Standard Slings
   Small, medium, large, extra large options to be specified at time of order.