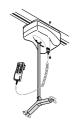

# Bariatric Patient Handling System

# **Purchase and Rental packages**

The Polaris Medical free-standing gantry Bariatric System with its unique anti-tilting device\* provides the complete solution to moving and handling patients up to 980 lbs!

Available to institutions on a purchase or rental basis, offering a flexible cost effective solution to manual handling needs.















Option 1

Dual Hoist System & X-Y Gantry
(Lifting capacity 445kgs (70 stones)



Option 2 Single Hoist System & X-Y Gantry (Lifting capacity 272kgs (42 stones)



## **Purchase & Rental Packages**

## Standard package includes:

#### **Installation & Commissioning of system**

- Survey prior to installation
- · 24 hour technical service and support
- Modular Gantry sized to suit location
- 2 Standard Slings
   Small, medium, large, extra large options to be specified at time of order.

#### Rental package also includes:

- Removal on completion of rental
- Installation of system within 48 hours from receipt of order.

## Optional for rental or purchase

- · Weight Monitor for patient monitoring
- Physiotherapy and rehabilitation requirements can be accommodated subject to survey.
- Bariatric Blanket Sling (Order code SLBB) Maximum Load 445kg

Distributed by: Polaris Medical Group

T 905.467.5152 F 905.333.0407 TF 877-377-9988

info@polarismedicali