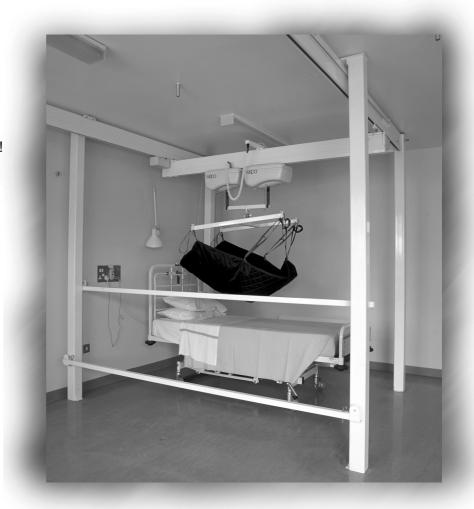

# **Purchase and Rental packages**

The Polaris Medical free-standing gantry Bariatric System with its unique anti-tilting device\* provides the complete solution to moving and handling patients up to 980 lbs!

Available to institutions on a purchase or rental basis, offering a flexible cost effective solution to manual handling needs.

Option 1

Dual Hoist System & X-Y Gantry
(Lifting capacity 445kgs (70 stones)

Option 2 Single Hoist System & X-Y Gantry (Lifting capacity 272kgs (42 stones)