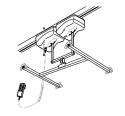

Available to institutions on a purchase or rental basis, offering a flexible cost effective solution to manual handling needs.

Option 1

Dual Hoist System & X-Y Gantry
(Lifting capacity 445kgs (70 stones)