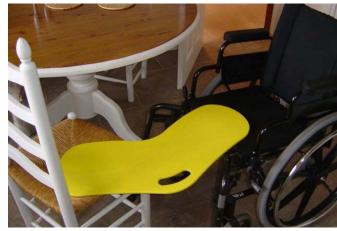

The Curved Transfer Board is a very hard wearing polyethylene transfer board for seated independent or assisted transfers.

The board is shaped to facilitate positioning and features anti-slip pads on the underside for safer location and a convenient carrying handle.