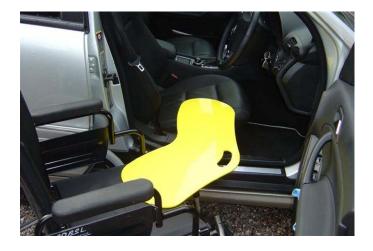

The Curved Transfer Board is a very hard wearing polyethylene transfer board for seated independent or assisted transfers.

The board is shaped to facilitate positioning and features anti-slip pads on the underside for safer location and a convenient carrying handle.