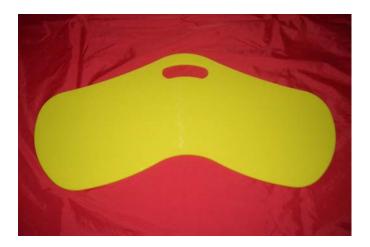

The Curved Transfer Board is a very hard wearing polyethylene transfer board for seated independent or assisted transfers.

The board is shaped to facilitate positioning and features anti-slip pads on the underside for safer location and a convenient carrying handle.