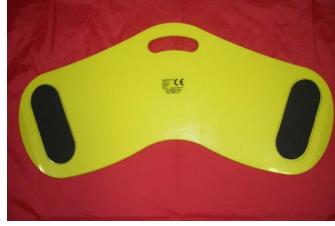

The Curved Transfer Board is a very hard wearing polyethylene transfer board for seated independent or assisted transfers.

The board is shaped to facilitate positioning and features anti-slip pads on the underside for safer location and a convenient carrying handle.