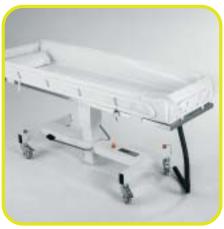

## SHOWER TROLLEY

## Shower trolley - The easiest way to shower persons who need assistance.

- Easy care through operator-friendly construction.
- Sturdy and maintenance-free.
- Running and steering wheels, diam. 125 mm, lockable.
- Lying area properly dimensioned for patients, practically designed components.
- Skin-friendly shower cover and neck cushion with thermally insulated plastic.
- Side rail can be easily folded down and locked.
- Insertable, flexible drain hose.
- Comfortable adjustment to the desired working height through maintenance-free foot pump which can be operated from either side.
- Couch can be hinged up for easy cleaning.
- Shower cover easily removed though large Velcro fastener.
- Couch of stainless steel, surface can be sterilised.
- Chassis powder-coated, anti-slip and impactresistant.