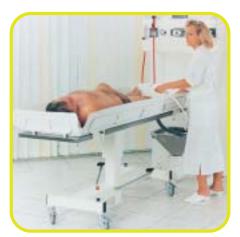

## SHOWER TROLLEY

## Shower trolley - The easiest way to shower persons who need assistance.

- Easy care through operator-friendly construction.
- Sturdy and maintenance-free.
- Running and steering wheels, diam. 125 mm, lockable.
- Lying area properly dimensioned for patients, practically designed components.
- Skin-friendly shower cover and neck cushion with thermally insulated plastic.
- Side rail can be easily folded down and locked.
- Insertable, flexible drain hose.
- Comfortable adjustment to the desired working height through maintenance-free foot pump which can be operated from either side.
- Couch can be hinged up for easy cleaning.
- Shower cover easily removed though large Velcro fastener.
- Couch of stainless steel, surface can be sterilised.
- Chassis powder-coated, anti-slip and impactresistant.