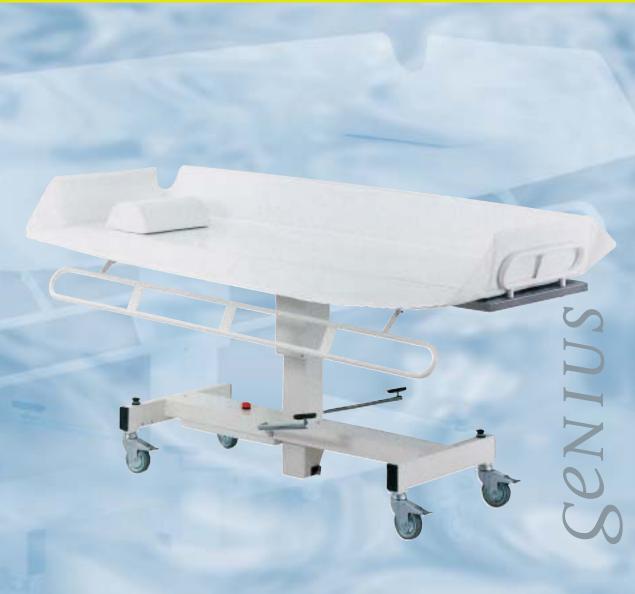

## SHOWER TROLLEY

## Shower trolley - The easiest way to shower persons who need assistance.

- Easy care through operator-friendly construction.
- Sturdy and maintenance-free.
- Running and steering wheels, diam. 125 mm, lockable.
- Lying area properly dimensioned for patients, practically designed components.
- Skin-friendly shower cover and neck cushion with thermally insulated plastic.
- Side rail can be easily folded down and locked.
- Insertable, flexible drain hose.
- Comfortable adjustment to the desired working height through maintenance-free foot pump which can be operated from either side.
- Couch can be hinged up for easy cleaning.
- Shower cover easily removed though large Velcro fastener.
- Couch of stainless steel, surface can be sterilised.
- Chassis powder-coated, anti-slip and impactresistant.